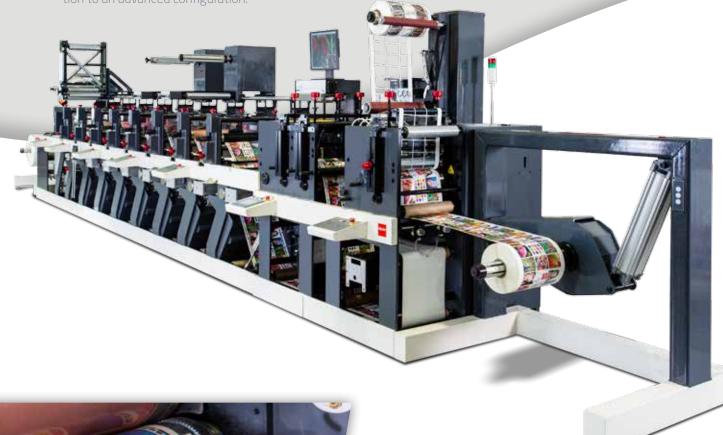

## THE OPPORTUNITIES

Available in 13" and 16" widths, the new FB is the perfect choice for the flexible label printer. The flexo press is designed to deliver maximum flexibility at an affordable price. The printer can customise the press to meet a vast number of requirements - from a very basic configuration to an advanced configuration.

Innovative automation features can be added according to requirements and combined with value-added features, such as lamination, cold foil, hot foil, gravure, and screen printing.

Customer Care is an integral part of any partnership between Nilpeter and our customers. With the advanced technology of the FB-Line, services such as online trouble-shooting, automatic software upgrades, ordering of spare parts, and more, are carried out both faster and more efficiently.