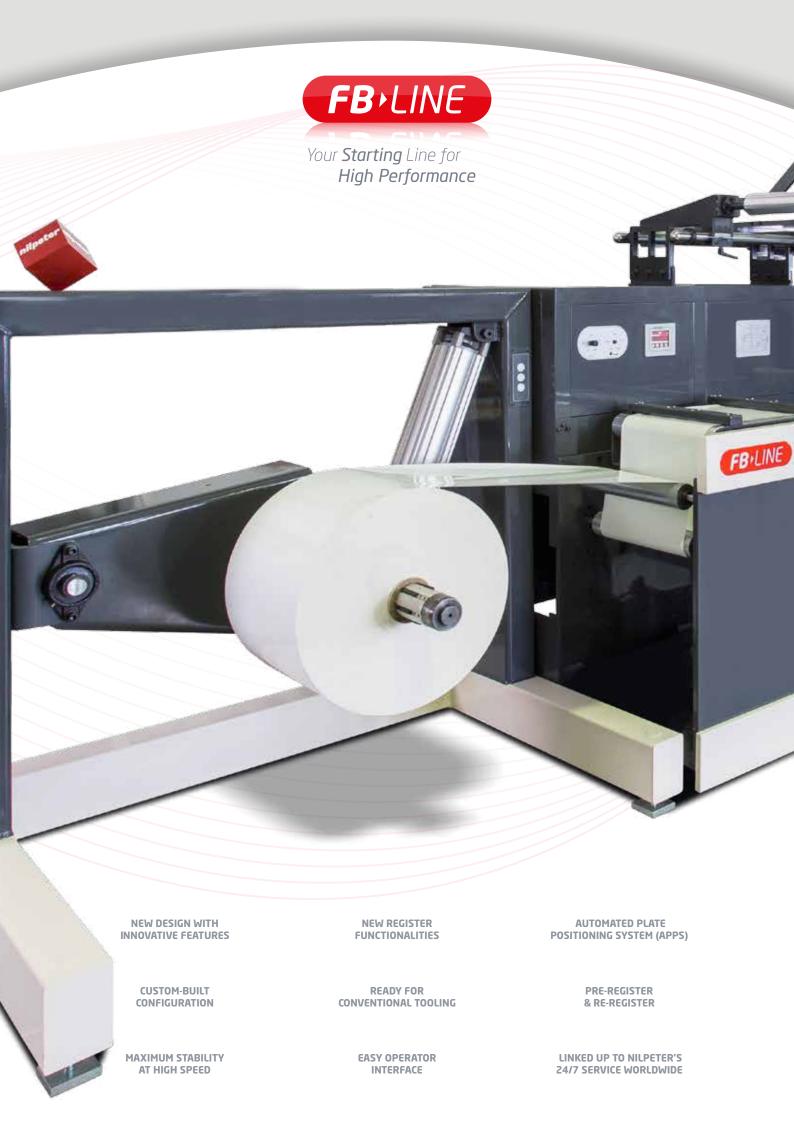

The new FB-Line is an answer to the request for increased automation, higher ease of use, and operator friendliness.

The new FB is introduced with a number of added features, such as Automated Plate Positioning System (APPS), preregister and re-register functionality. The new FB is designed to print valueadded labels in the most efficient way at high speeds. While the new FB looks entirely different, it will still feel intuitive to the printer already accustomed to work on the popular FB-Line.

## THE OPPORTUNITIES

Available in 13" and 16" widths, the new FB is the perfect choice for the flexible label printer. The flexo press is designed to deliver maximum flexibility at an affordable price. The printer can customise the press to meet a vast number of requirements - from a very basic configuration to an advanced configuration.

Innovative automation features can be added according to requirements and combined with value-added features, such as lamination, cold foil, hot foil, gravure, and screen printing.

Customer Care is an integral part of any partnership between Nilpeter and our customers. With the advanced technology of the FB-Line, services such as online trouble-shooting, automatic software upgrades, ordering of spare parts, and more, are carried out both faster and more efficiently.