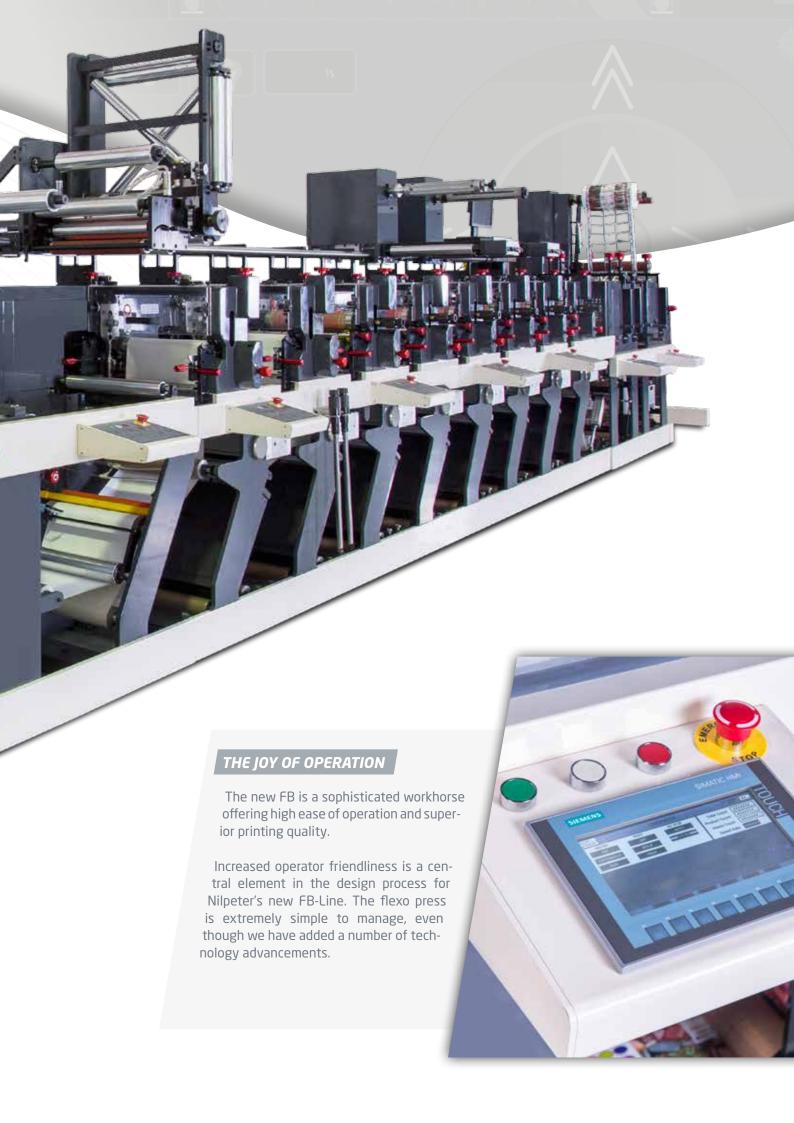

## THE CONCEPT

The new FB represents the latest generation of highly efficient label printing. Nilpeter has added a large number of innovative features and packaged the press in an attractive, new design.

The new FB-Line is an answer to the request for increased automation, higher ease of use, and operator friendliness.

The new FB is introduced with a number of added features, such as Automated Plate Positioning System (APPS), preregister and re-register functionality. The new FB is designed to print valueadded labels in the most efficient way at high speeds. While the new FB looks entirely different, it will still feel intuitive to the printer already accustomed to work on the popular FB-Line.

## THE OPPORTUNITIES

Available in 13" and 16" widths, the new FB is the perfect choice for the flexible label printer. The flexo press is designed to deliver maximum flexibility at an affordable price. The printer can customise the press to meet a vast number of requirements - from a very basic configuration to an advanced configuration.